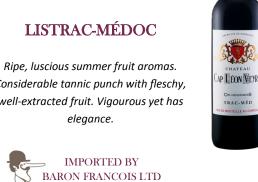

## CHÂTEAU CAP LÉON VEYRIN

## LISTRAC-MÉDOC

Ripe, luscious summer fruit aromas. Considerable tannic punch with fleschy, well-extracted fruit. Vigourous yet has elegance.

MPORTED BY
BARON FRANCOIS LTD