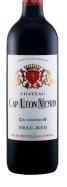

# CHÂTEAU CAP LÉON VEYRIN

## LISTRAC-MÉDOC

Ripe, luscious summer fruit aromas. Considerable tannic punch with fleschy, well-extracted fruit. Vigourous yet has elegance.