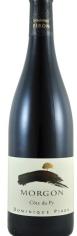

#### **Domaines** Morgon | Dominique Piron

**MORGON** 

**COTE DE PY** 

Wines of the Côte du Py are very dark and profound, very dense. Aromas are very classic of cherry, kirsh and stone of the fruits. Very mineral, graphite, spices like black and white pepper.

#### 1590 **Domaines** Morgon | Dominique Piron **MORGON**

**COTE DE PY** 

Wines of the Côte du Py are very dark and profound, very dense. Aromas are very classic of cherry, kirsh and stone of the fruits. Very mineral, graphite, spices like black and white pepper.

#### 1590 Domaines Morgon | Dominique Piron **MORGON COTE DE PY**

Wines of the Côte du Py are very dark and profound, very dense. Aromas are very classic of cherry, kirsh and stone of the fruits. Very mineral, graphite, spices like black and white pepper.

## **Domaines Dominique Piron**

**MORGON** 

**COTE DE PY** 

Wines of the Côte du Py are very dark and profound, very dense. Aromas are very classic of cherry, kirsh and stone of the fruits. Very mineral, graphite, spices like black and white pepper.

## **Domaines** Morgon | Dominique Piron

**MORGON** 

**COTE DE PY** 

Wines of the Côte du Py are very dark and profound, very dense. Aromas are very classic of cherry, kirsh and stone of the fruits. Very mineral, graphite, spices like black and white pepper.

#### 1590 **Domaines** Morgon **Dominique Piron MORGON**

**COTE DE PY** 

Wines of the Côte du Py are very dark and profound, very dense. Aromas are very classic of cherry, kirsh and stone of the fruits. Very mineral, graphite, spices like black and white pepper.