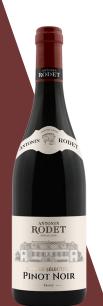

### GRANDE SELECTION PINOT NOIR

Bright red garnet. Delicate aromas of cherry and coffee with subtly integrated toasted notes. The mouth is appealing and fruity with delicate toasted notes and a medium body. Flavours of chocolate are emphasized by a hint of menthol, lying on silky tannins.