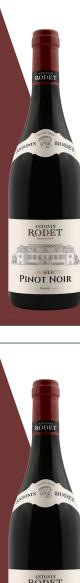

## GRANDE SELECTION PINOT NOIR

Bright red garnet. Delicate aromas of cherry and coffee with subtly integrated toasted notes. The mouth is appealing and fruity with delicate toasted notes and a medium body. Flavours of chocolate are emphasized by a hint of menthol, lying on silky tannins.