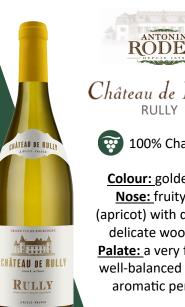

ANTONIN

•••

100% Chardonnay

Colour: golden yellow. **Nose:** fruity aromas (apricot) with discreet and delicate woody notes. Palate: a very fruity wine, well-balanced with a nice aromatic persistence

NTONIN Château de Rully RUITY  $\widetilde{\mathbf{w}}$ 100% Chardonnay **Colour:** golden yellow. **Nose:** fruity aromas (apricot) with discreet and delicate woody notes. Palate: a very fruity wine, well-balanced with a nice aromatic persistence

Château de Rully

100% Chardonnay

Colour: golden yellow. **Nose:** fruity aromas (apricot) with discreet and delicate woody notes. Palate: a very fruity wine, well-balanced with a nice aromatic persistence

NTONIN Château de Rully RULLY 👿 100% Chardonnay Colour: golden yellow. **Nose:** fruity aromas (apricot) with discreet and

delicate woody notes. Palate: a very fruity wine, well-balanced with a nice aromatic persistence

Palate: a very fruity wine, well-balanced with a nice aromatic persistence