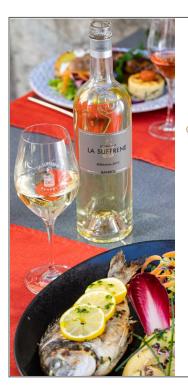

# LA SUFFRENE

## **Bandol White**

Clairette, Ugni-Blanc

Expressive on fruit aromas with floral notes. In the mouth, the wine is wide, generous, aromas identical to those of the nose, nice freshness in the final.