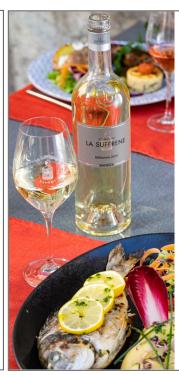

# LA SUFFRENE

## **Bandol White**

Clairette, Ugni-Blanc

Expressive on fruit aromas with floral notes. In the mouth, the wine is wide, generous, aromas identical to those of the nose, nice freshness in the final.