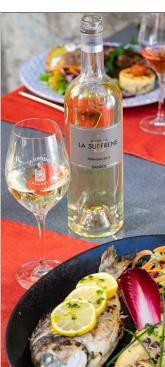

# LA SUFFRENE

## **Bandol White**

Clairette, Ugni-Blanc

Expressive on fruit aromas with floral notes. In the mouth, the wine is wide, generous, aromas identical to those of the nose, nice freshness in the final.