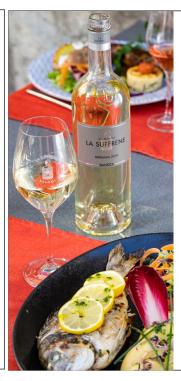

# LA SUFFRENE

## **Bandol White**

Clairette, Ugni-Blanc

Expressive on fruit aromas with floral notes. In the mouth, the wine is wide, generous, aromas identical to those of the nose, nice freshness in the final.