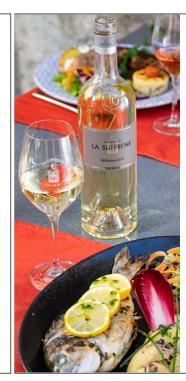

# LA SUFFRENE

## **Bandol White**

Clairette, Ugni-Blanc

Expressive on fruit aromas with floral notes. In the mouth, the wine is wide, generous, aromas identical to those of the nose, nice freshness in the final.