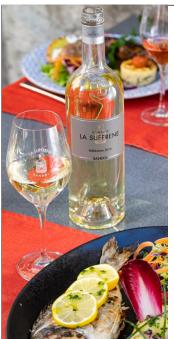

# LA SUFFRENE

## **Bandol White**

Clairette, Ugni-Blanc

Expressive on fruit aromas with floral notes. In the mouth, the wine is wide, generous, aromas identical to those of the nose, nice freshness in the final.