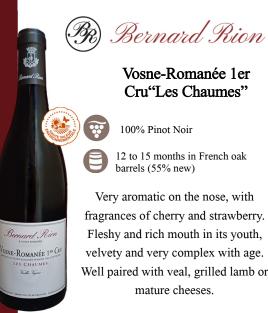

## Vosne-Romanée 1er Cru"Les Chaumes"

12 to 15 months in French oak

barrels (55% new)

Very aromatic on the nose, with fragrances of cherry and strawberry. Fleshy and rich mouth in its youth, velvety and very complex with age. Well paired with yeal, grilled lamb or mature cheeses.

Vosne-Romanée 1er Cru"Les Chaumes"

100% Pinot Noir

12 to 15 months in French oak barrels (55% new)

Very aromatic on the nose, with fragrances of cherry and strawberry. Fleshy and rich mouth in its youth, velvety and very complex with age. Well paired with veal, grilled lamb or mature cheeses.

Bernard Rion

Vosne-Romanée 1er Cru"Les Chaumes"

100% Pinot Noir

12 to 15 months in French oak barrels (55% new)

Very aromatic on the nose, with fragrances of cherry and strawberry. Fleshy and rich mouth in its youth, velvety and very complex with age. Well paired with veal, grilled lamb or mature cheeses.