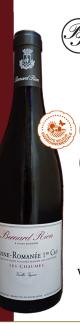

## Vosne-Romanée 1er Cru"Les Chaumes"

12 to 15 months in French oak

barrels (55% new)

Very aromatic on the nose, with fragrances of cherry and strawberry. Fleshy and rich mouth in its youth, velvety and very complex with age. Well paired with yeal, grilled lamb or mature cheeses.

Vosne-Romanée 1er Cru"Les Chaumes"

100% Pinot Noir

12 to 15 months in French oak barrels (55% new)

Very aromatic on the nose, with fragrances of cherry and strawberry. Fleshy and rich mouth in its youth, velvety and very complex with age. Well paired with veal, grilled lamb or mature cheeses.

Bernard Rion

Vosne-Romanée 1er Cru"Les Chaumes"

100% Pinot Noir

12 to 15 months in French oak barrels (55% new)

Very aromatic on the nose, with fragrances of cherry and strawberry. Fleshy and rich mouth in its youth, velvety and very complex with age. Well paired with veal, grilled lamb or mature cheeses.