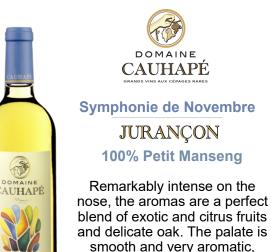

SUSTAINABLE

AUHAPÉ

CAUHAPÉ CAUHAPÉ CAUHAPÉ Symphonie de Novembre JURANÇON 100% Petit Manseng Remarkably intense on the

DOMAINE

CAUHAPÉ

Symphonie de Novembre

JURANÇON

100% Petit Manseng

Remarkably intense on the

nose, the aromas are a perfect

blend of exotic and citrus fruits

and delicate oak. The palate is

smooth and very aromatic,

lifted by ripe fruits flavors.

A complex and delicate wine.