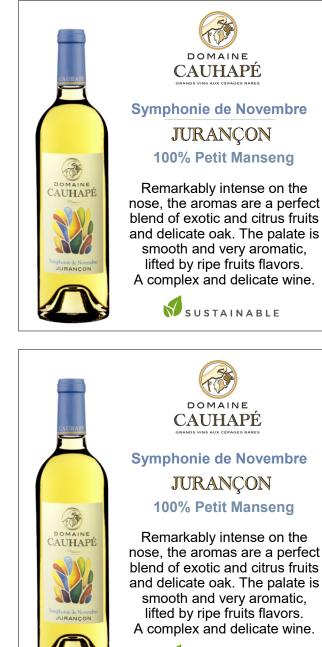

SUSTAINABLE

AUHAPÉ

CAUHAPÉ CAUHAPÉ CAUHAPÉ Symphonie de Novembre JURANÇON 100% Petit Manseng Remarkably intense on the

DOMAINE

CAUHAPÉ

Symphonie de Novembre

JURANÇON

100% Petit Manseng

Remarkably intense on the

nose, the aromas are a perfect

blend of exotic and citrus fruits

and delicate oak. The palate is

smooth and very aromatic,

lifted by ripe fruits flavors.

A complex and delicate wine.

SUSTAINABLE

nose, the aromas are a perfect blend of exotic and citrus fruits and delicate oak. The palate is smooth and very aromatic, lifted by ripe fruits flavors. A complex and delicate wine.

SUSTAINABLE