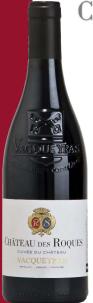

Grenache Noir, Mourvèdre, Syrah

Elegant and full-bodied wine with hints of liquorice, blackcurrant and Morello cherries. A wine with a good intensity and silky tannins.

CHÂTEAU DES ROQUES VACQUEYRAS

Elegant and full-bodied wine with hints of liquorice, blackcurrant and Morello cherries. A wine with a good intensity and silky tannins.

HÂTEAU DES ROQUES

CHÂTEAU DES ROQUES VACQUEYRAS Grenache Noir, Mourvèdre, Syrah

HÂTEAU DES ROQUES

CHÂTEAU DES ROQUES VACQUEYRAS

Grenache Noir. Mourvèdre, Syrah

Elegant and full-bodied wine with hints of liquorice, blackcurrant and Morello cherries. A wine with a good intensity and silky tannins.

CHÂTEAU DES ROQUES VACQUEYRAS RU DES CÔTES DU RHÔ

Grenache Noir, Mourvèdre, Syrah

Elegant and full-bodied wine with hints of liquorice, blackcurrant and Morello cherries. A wine with a good intensity and silky tannins.

CHÂTEAU DES ROQUES VACQUEYRAS RU DES CÔTES DU RHÔ

LÂTEAU DES ROQUES

Grenache Noir. Mourvèdre, Syrah

Elegant and full-bodied wine with hints of liquorice, blackcurrant and Morello cherries. A wine with a good intensity and silky tannins.