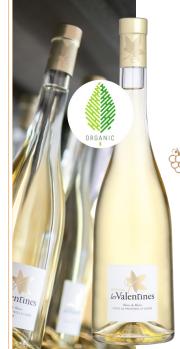

## RARE & CLASSY

🖓 Ugni Blanc, Rolle, Clairette

Pale yellow color with hints of green fresh aroma of white flowers and hazelnut. The nose is dominated by mineral notes. The mouth reveals heady and sensuous exotic and citrus fruit flavors, pink grape fruit and lychee. Long, racy, rich and fresh finish.