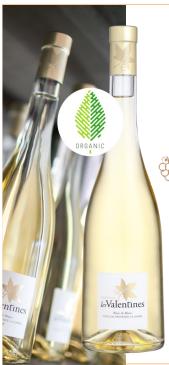

## RARE & CLASSY

💡 Ugni Blanc, Rolle, Clairette

Pale yellow color with hints of green fresh aroma of white flowers and hazelnut. The nose is dominated by mineral notes. The mouth reveals heady and sensuous exotic and citrus fruit flavors, pink grape fruit and lychee. Long, racy, rich and fresh finish.

COTES DE PROVENCE La londe