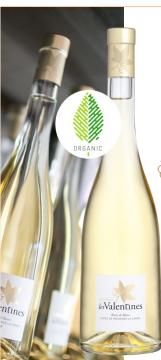

## RARE & CLASSY

🖓 Ugni Blanc, Rolle, Clairette

Pale yellow color with hints of green fresh aroma of white flowers and hazelnut. The nose is dominated by mineral notes. The mouth reveals heady and sensuous exotic and citrus fruit flavors, pink grape fruit and lychee. Long, racy, rich and fresh finish.

RARE & CLASSY

Ugni Blanc, Rolle, Clairette

Pale yellow color with hints of green fresh aroma of white flowers and hazelnut. The nose is dominated by mineral notes. The mouth reveals heady and sensuous exotic and citrus fruit flavors, pink grape fruit and lychee. Long, racy, rich and fresh finish.