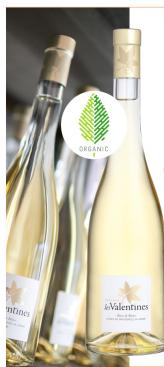

## RARE & CLASSY

Ugni Blanc, Rolle, Clairette

Pale yellow color with hints of green fresh aroma of white flowers and hazelnut. The nose is dominated by mineral notes. The mouth reveals heady and sensuous exotic and citrus fruit flavors, pink grape fruit and lychee. Long, racy, rich and fresh finish.

CHÂTEAU Les Valentines Côtes de provence la londe RARE & CLASSY

💡 Ugni Blanc, Rolle, Clairette

Pale yellow color with hints of green fresh aroma of white flowers and hazelnut. The nose is dominated by mineral notes. The mouth reveals heady and sensuous exotic and citrus fruit flavors, pink grape fruit and lychee. Long, racy, rich and fresh finish.