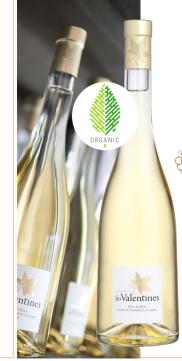

## RARE & CLASSY

💡 Ugni Blanc, Rolle, Clairette

Pale yellow color with hints of green fresh aroma of white flowers and hazelnut. The nose is dominated by mineral notes. The mouth reveals heady and sensuous exotic and citrus fruit flavors, pink grape fruit and lychee. Long, racy, rich and fresh finish.

COTES DE PROVENCE La londe