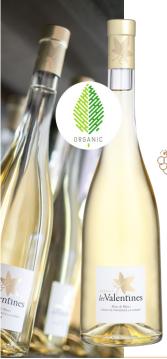

RARE & CLASSY

Ugni Blanc, Rolle, Clairette

Pale yellow color with hints of green fresh aroma of white flowers and hazelnut. The nose is dominated by mineral notes. The mouth reveals heady and sensuous exotic and citrus fruit flavors, pink grape fruit and lychee. Long, racy, rich and fresh finish.

CHÂTEAU Les Valentines Côtes de provence la londe