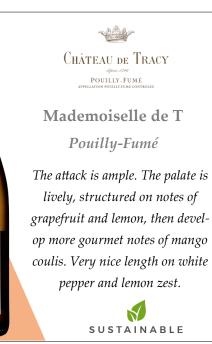

etho-

Nademeijette de

CHÂTEAU DE TRACY

POUILLY-FUMÉ

*The attack is ample. The palate is* lively, structured on notes of grapefruit and lemon, then develop more gourmet notes of mango coulis. Very nice length on white pepper and lemon zest.