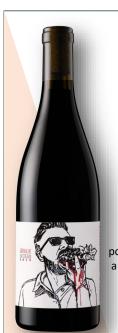

### DOMAINE DE STRICOU, JUTEUX RED

100% Grenache Noir

The nose offers up aromas of liquorice and violets with hints of mint. On the palate, the wine is powerful and juicy, then gives way to a lovely freshness on the mid-palate followed by a lingering finish.

The tannins are soft and melted.