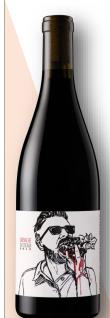

### DOMAINE DE STRICOU, JUTEUX RED

100% Grenache Noir

The nose offers up aromas of liquorice and violets with hints of mint. On the palate, the wine is powerful and juicy, then gives way to a lovely freshness on the mid-palate followed by a lingering finish.

The tannins are soft and melted.