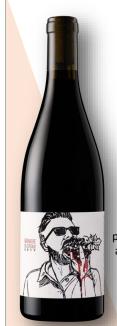

### DOMAINE DE STRICOU, JUTEUX RED

100% Grenache Noir

The nose offers up aromas of liquorice and violets with hints of mint. On the palate, the wine is powerful and juicy, then gives way to a lovely freshness on the mid-palate followed by a lingering finish.

The tannins are soft and melted.