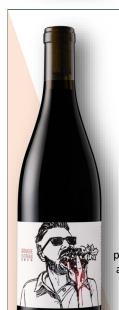

### DOMAINE DE STRICOU, JUTEUX RED

100% Grenache Noir

The nose offers up aromas of liquorice and violets with hints of mint. On the palate, the wine is powerful and juicy, then gives way to a lovely freshness on the mid-palate followed by a lingering finish.

The tannins are soft and melted.