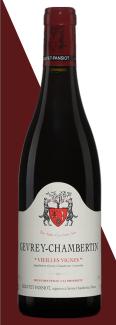

Gevrey-Chambertin
"Vieilles Vignes"

Pinot Noir

This stunning wine is driven by a laser beam of vibrant red fruit that refracts into a thousand shades on the concentrated and very focused palate. Stunning balance on the long and very refined finish.

Pinot Noir

This stunning wine is driven by a laser beam of vibrant red fruit that refracts into a thousand shades on the concentrated and very focused palate. Stunning balance on the long and very refined finish.