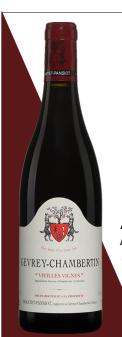

Gevrey-Chambertin
"Vieilles Vignes"

Pinot Noir

This stunning wine is driven by a laser beam of vibrant red fruit that refracts into a thousand shades on the concentrated and very focused palate. Stunning balance on the long and very refined finish.