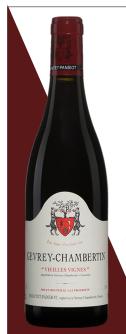

Gevrey-Chambertin
"Vieilles Vignes"

Pinot Noir

This stunning wine is driven by a laser beam of vibrant red fruit that refracts into a thousand shades on the concentrated and very focused palate. Stunning balance on the long and very refined finish.