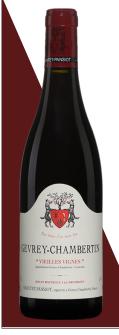

Gevrey-Chambertin
"Vieilles Vignes"

Pinot Noir

This stunning wine is driven by a laser beam of vibrant red fruit that refracts into a thousand shades on the concentrated and very focused palate. Stunning balance on the long and very refined finish.

Pinot Noir

This stunning wine is driven by a laser beam of vibrant red fruit that refracts into a thousand shades on the concentrated and very focused palate. Stunning balance on the long and very refined finish.