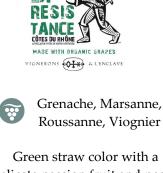

Grenache, Marsanne, Roussanne, Viognier

Green straw color with a delicate passion fruit and peach flavor. Lively and aromatic with lemon mouth feel finish.

delicate passion fruit and peach flavor. Lively and aromatic with lemon mouth feel finish.