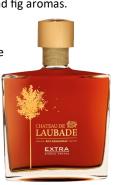

### **FXTRA BAS ARMAGNAC**

"Château de Laubade Extra is the quintessence of all the blends of the house, it is exceptional"

32 to 40 years

### **EXTRA BAS ARMAGNAC**

"Château de Laubade Extra is the quintessence of all the blends of the house, it is exceptional"

Baco, Ugni Blanc, Colombard, and Folle Blanche

32 to 40 years

96-100 pts **WINEENTHUSIAST** 

### **EXTRA BAS ARMAGNAC**

"Château de Laubade Extra is the guintessence of all the blends of the house, it is exceptional"

32 to 40 years

## **EXTRA BAS ARMAGNAC**

"Château de Laubade Extra is the guintessence of all the blends of the house, it is exceptional"

32 to 40 years

96-100 pts **WINE ENTHUSIAST** 

# **EXTRA BAS ARMAGNAC**

"Château de Laubade Extra is the quintessence of all the blends of the house, it is exceptional"

Colombard, and Folle Blanche

32 to 40 years

96-100 pts **WINEENTHUSIAST** 

# **EXTRA BAS ARMAGNAC**

"Château de Laubade Extra is the quintessence of all the blends of the house, it is exceptional"

The bouquet contains prune, candied fruits, chocolate, roasted coffee, mocha, walnut, cinnamon and fig aromas.