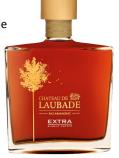

### **FXTRA BAS ARMAGNAC**

"Château de Laubade Extra is the quintessence of all the blends of the house, it is exceptional"

32 to 40 years

### **EXTRA BAS ARMAGNAC**

"Château de Laubade Extra is the quintessence of all the blends of the house, it is exceptional"

Baco, Ugni Blanc, Colombard, and Folle Blanche

32 to 40 years

96-100 pts **WINEENTHUSIAST** 

### **EXTRA BAS ARMAGNAC**

"Château de Laubade Extra is the guintessence of all the blends of the house, it is exceptional"

32 to 40 years

## **EXTRA BAS ARMAGNAC**

"Château de Laubade Extra is the guintessence of all the blends of the house, it is exceptional"

32 to 40 years

96-100 pts **WINE ENTHUSIAST** 

# **EXTRA BAS ARMAGNAC**

"Château de Laubade Extra is the quintessence of all the blends of the house, it is exceptional"

Colombard, and Folle Blanche

32 to 40 years

96-100 pts **WINEENTHUSIAST** 

# **EXTRA BAS ARMAGNAC**

"Château de Laubade Extra is the quintessence of all the blends of the house, it is exceptional"

The bouquet contains prune, candied fruits, chocolate, roasted coffee, mocha, walnut, cinnamon and fig aromas.