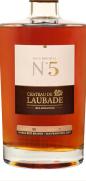

#### INTEMPOREL N°5

Super-premium blend enhancing the Baco grape varietal. Aged 20 to 30 years.

Warm vanilla, pastry crème and flaky dough support soft floral and subtle red berry aromas. Rich baking spice enhance flavors of toffee. brown butter and vanilla bean that gently turn toward earthy cocoa powder coffee bean.

### INTEMPOREL N°5

Super-premium blend enhancing the Baco grape varietal. Aged 20 to 30 years.

Warm vanilla, pastry crème and flaky dough support soft floral and subtle red berry aromas. Rich baking spice enhance flavors of toffee. brown butter and vanilla bean that gently turn toward earthy cocoa powder coffee bean.

## INTEMPOREL N°5

Super-premium blend enhancing the Baco grape varietal. Aged 20 to 30 years.

Warm vanilla, pastry crème and flaky dough support soft floral and subtle red berry aromas. Rich baking spice enhance flavors of toffee, brown butter and vanilla bean that gently turn toward earthy cocoa powder coffee bean.

# INTEMPOREL N°5

Super-premium blend enhancing the Baco grape varietal. Aged 20 to 30 years.