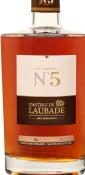

#### INTEMPOREL N°5

Super-premium blend enhancing the Baco grape varietal. Aged 20 to 30 years.

Warm vanilla, pastry crème and flaky dough support soft floral and subtle red berry aromas. Rich baking spice enhance flavors of toffee. brown butter and vanilla bean that gently turn toward earthy cocoa powder coffee bean.

### INTEMPOREL N°5

Super-premium blend enhancing the Baco grape varietal. Aged 20 to 30 years.

Warm vanilla, pastry crème and flaky dough support soft floral and subtle red berry aromas. Rich baking spice enhance flavors of toffee. brown butter and vanilla bean that gently turn toward earthy cocoa powder coffee bean.

## INTEMPOREL N°5

Super-premium blend enhancing the Baco grape varietal. Aged 20 to 30 years.

Warm vanilla, pastry crème and flaky dough support soft floral and subtle red berry aromas. Rich baking spice enhance flavors of toffee, brown butter and vanilla bean that gently turn toward earthy cocoa powder coffee bean.

# INTEMPOREL N°5

Super-premium blend enhancing the Baco grape varietal. Aged 20 to 30 years.