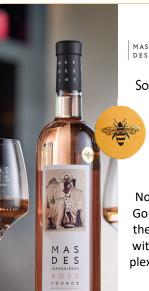

## MAS INFERMIÈRES

Source Rosé - AOP Luberon

75% Grenache

25% Syrah

Notes of red and exotic fruits. Gourmet notes of fresh fruit in the palate. Fullness and length with a beautiful aromatic complexity linking notes of ripe fruit and citrus.