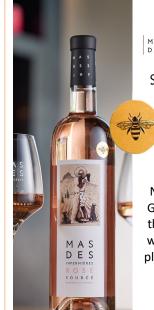

## MAS INFERMIÈRES

Source Rosé - AOP Luberon

75% Grenache

25% Syrah

Notes of red and exotic fruits. Gourmet notes of fresh fruit in the palate. Fullness and length with a beautiful aromatic complexity linking notes of ripe fruit and citrus.

Source Rosé - AOP Luberon

75% Grenache 25% Syrah

Notes of red and exotic fruits. Gourmet notes of fresh fruit in the palate. Fullness and length with a beautiful aromatic complexity linking notes of ripe fruit and citrus.