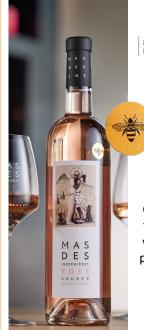

## MAS INFERMIÈRES

Source Rosé - AOP Luberon

75% Grenache 25% Syrah

Notes of red and exotic fruits. Gourmet notes of fresh fruit in the palate. Fullness and length with a beautiful aromatic complexity linking notes of ripe fruit and citrus.