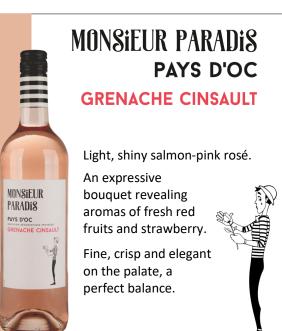

#### **GRENACHE CINSAULT**

Light, shiny salmon-pink rosé.

An expressive bouquet revealing aromas of fresh red fruits and strawberry.

Fine, crisp and elegant on the palate, a perfect balance.