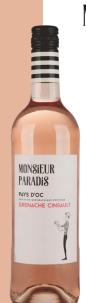

## MONSIEUR PARADIS PAYS D'OC GRENACHE CINSAULT

Light, shiny salmon-pink rosé.

An expressive bouquet revealing aromas of fresh red fruits and strawberry.

Fine, crisp and elegant on the palate, a perfect balance.

# MONSIEUR PARADIS Pays d'Oc grenache cinsault

Light, shiny salmon-pink rosé. An expressive

bouquet revealing aromas of fresh red fruits and strawberry.

Fine, crisp and elegant on the palate, a perfect balance.

### MONSIEUR PARADIS PAYS D'OC GRENACHE CINSAULT

Light, shiny salmon-pink rosé.

An expressive bouquet revealing aromas of fresh red fruits and strawberry.

Fine, crisp and elegant on the palate, a perfect balance.

#### **GRENACHE CINSAULT**

Light, shiny salmon-pink rosé.

An expressive bouquet revealing aromas of fresh red fruits and strawberry.

Fine, crisp and elegant on the palate, a perfect balance.

## MONSIEUR PARADIS PAYS D'OC GRENACHE CINSAULT

Light, shiny salmon-pink rosé.

MONSIEUR PARADIS Pays d'oc Grenache cinsau

fruits and strawberry. Fine, crisp and elegant on the palate, a

An expressive

bouquet revealing

perfect balance.

aromas of fresh red