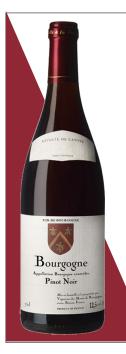

Bright ruby color, with purple highlights, aromas of black cherry, blackberry and strawberry. Supple mouthfeel, with balanced tannins. A very approachable wine when young but can also age 3-5 years.

Bright ruby color, with purple highlights, aromas of black cherry, blackberry and strawberry. Supple mouthfeel, with balanced tannins. A very approachable wine when young but can also age 3-5 years.