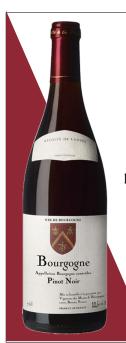

Bright ruby color, with purple highlights, aromas of black cherry, blackberry and strawberry. Supple mouthfeel, with balanced tannins. A very approachable wine when young but can also age 3-5 years.

Bright ruby color, with purple highlights, aromas of black cherry, blackberry and strawberry. Supple mouthfeel, with balanced tannins. A very approachable wine when young but can also age 3-5 years.