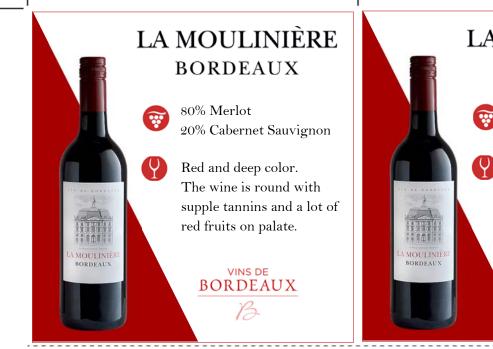

LA MOULINIÈRE

BORDEAUX

Red and deep color.

red fruits on palate.

VINS DE

BORDEAUX

B

The wine is round with

supple tannins and a lot of

20% Cabernet Sauvignon

80% Merlot

•••

MOULINI BORDEAUX

## **LA MOULINIÈRE** BORDEAUX S0% Merlot 20% Cabernet Sauvignon Red and deep color. The wine is round with supple tannins and a lot of red fruits on palate.

LA MOULINIÈRE

BORDEAUX

Red and deep color.

red fruits on palate.

VINS DE

BORDEAUX

B

The wine is round with

supple tannins and a lot of

20% Cabernet Sauvignon

80% Merlot

....

## LA MOULINIÈRE bordeaux

80% Merlot 20% Cabernet Sauvignon

•••

Red and deep color. The wine is round with supple tannins and a lot of red fruits on palate.

> VINS DE BORDEAUX

> > B

MOULINIÈ

BORDEAUN

Red and deep color. The wine is round with supple tannins and a lot of red fruits on palate.

## VINS DE BORDEAUX

B