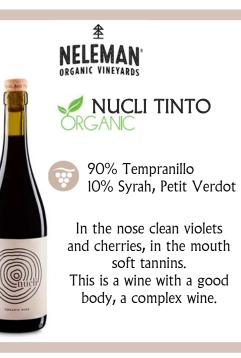

NUCLI TINTO

軬

90% Tempranillo 10% Syrah, Petit Verdot

In the nose clean violets and cherries, in the mouth soft tannins. This is a wine with a good body, a complex wine.

NUCLI TINTO 90% Tempranillo 10% Syrah, Petit Verdot In the nose clean violets and cherries, in the mouth soft tannins. This is a wine with a good body, a complex wine.