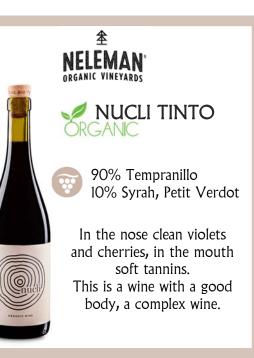

軬

NELEMAN ORGANIC VINEYARDS NUCLI TINTO 90% Tempranillo 10% Syrah, Petit Verdot In the nose clean violets and cherries, in the mouth soft tannins. This is a wine with a good body, a complex wine.

軬 NELEMAN ORGANIC VINEYARDS NUCLI TINTO GANC 90% Tempranillo 10% Syrah, Petit Verdot In the nose clean violets and cherries, in the mouth soft tannins. This is a wine with a good body, a complex wine.