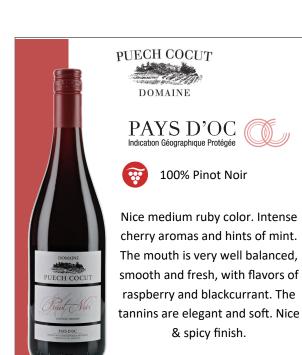

PUECH COCUT

DOMAINE

PAYS D'OC Indication Géographique Protégée

100% Pinot Noir

Nice medium ruby color. Intense cherry aromas and hints of mint. The mouth is very well balanced, smooth and fresh, with flavors of raspberry and blackcurrant. The tannins are elegant and soft. Nice & spicy finish.

## PUECH COCUT DOMAINE

PAYS D'OC Indication Géographique Protégée

100% Pinot Noir

Nice medium ruby color. Intense cherry aromas and hints of mint. The mouth is very well balanced, smooth and fresh, with flavors of raspberry and blackcurrant. The tannins are elegant and soft. Nice & spicy finish.