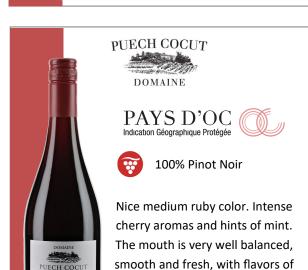

raspberry and blackcurrant. The

tannins are elegant and soft. Nice

& spicy finish.

PUECH COCUT

PAYS D'OC

100% Pinot Noir

Nice medium ruby color. Intense cherry aromas and hints of mint. The mouth is very well balanced, smooth and fresh, with flavors of raspberry and blackcurrant. The tannins are elegant and soft. Nice & spicy finish.