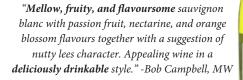

BARON FRANCOIS, LTD. имьоктер ву

Ten Sisters

\*)

Jen Sisters

**Sauvignon Blanc** 

"Mellow, fruity, and flavoursome sauvignon

blanc with passion fruit, nectarine, and orange

blossom flavours together with a suggestion of

nutty lees character. Appealing wine in a

deliciously drinkable style." -Bob Campbell, MW

IMPORTED BY

BARON FRANCOIS, LTD.

WM, lisdqmb doll- ".slyle style." - Bob Campbell, MW nutty lees character. Appealing wine in a to noitesegue a hit with realized even of mossold blanc with passion fruit, nectarine, and orange uou811nvs amosinonvif pup 'Atinif 'mollaw.