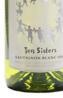

BARON FRANCOIS, LTD. имьоктер ву

Ten Sisters

\*)

Jen Sisters

**Sauvignon Blanc** 

"Mellow, fruity, and flavoursome sauvignon

blanc with passion fruit, nectarine, and orange

blossom flavours together with a suggestion of

nutty lees character. Appealing wine in a

deliciously drinkable style." -Bob Campbell, MW

IMPORTED BY

BARON FRANCOIS, LTD.

WM, lisdqmb doll- ".slyle style." - Bob Campbell, MW nutty lees character. Appealing wine in a to noitesegue a hit with realized even of mossold blanc with passion fruit, nectarine, and orange uou811nvs amosinonvif pup 'Atinif 'mollaw.