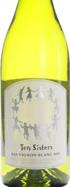

BARON FRANCOIS, LTD. имьоктер ву

Ten Sisters

\*)

Jen Sisters

**Sauvignon Blanc** 

"Mellow, fruity, and flavoursome sauvignon

blanc with passion fruit, nectarine, and orange

blossom flavours together with a suggestion of

nutty lees character. Appealing wine in a

deliciously drinkable style." -Bob Campbell, MW

IMPORTED BY

BARON FRANCOIS, LTD.

WM, lisdqmb doll- ".slyle style." - Bob Campbell, MW nutty lees character. Appealing wine in a to noitesegue a hit with realized even of mossold blanc with passion fruit, nectarine, and orange uou811nvs amosinonvif pup 'Atinif 'mollaw.