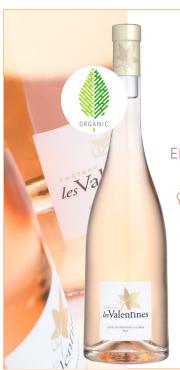

GASTRONOMY WINE ELEGANCE & MINERALITY

Cinsault, Grenache, Syrah, Mourvèdre

Discrete lovely salmon color. Elegant, fresh and pure nose. Round, supple, full-bodied, well balanced and aromatic mouth. The finish is voluptuous and slightly spicy after taste.