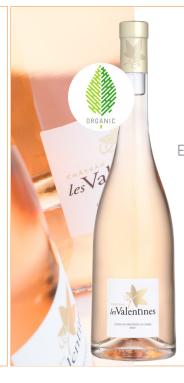

GASTRONOMY WINE ELEGANCE & MINERALITY

Cinsault, Grenache, Syrah, Mourvèdre

Discrete lovely salmon color. Elegant, fresh and pure nose. Round, supple, full-bodied, well balanced and aromatic mouth. The finish is voluptuous and slightly spicy after taste.