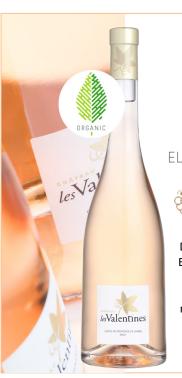

GASTRONOMY WINE ELEGANCE & MINERALITY

Cinsault, Grenache, Syrah, Mourvèdre

Discrete lovely salmon color. Elegant, fresh and pure nose. Round, supple, full-bodied, well balanced and aromatic mouth. The finish is voluptuous and slightly spicy after taste.