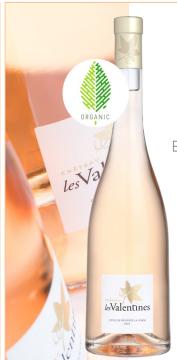

GASTRONOMY WINE ELEGANCE & MINERALITY

Cinsault, Grenache, Syrah, Mourvèdre

Discrete lovely salmon color. Elegant, fresh and pure nose. Round, supple, full-bodied, well balanced and aromatic mouth. The finish is voluptuous and slightly spicy after taste.