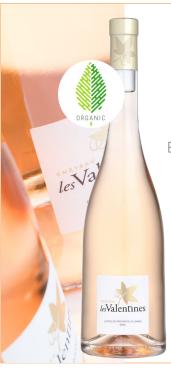

GASTRONOMY WINE ELEGANCE & MINERALITY

Cinsault, Grenache, Syrah, Mourvèdre

Discrete lovely salmon color. Elegant, fresh and pure nose. Round, supple, full-bodied, well balanced and aromatic mouth. The finish is voluptuous and slightly spicy after taste.