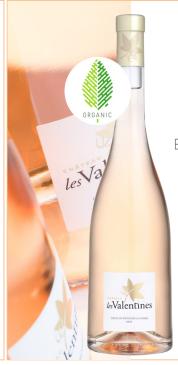

GASTRONOMY WINE ELEGANCE & MINERALITY

Cinsault, Grenache, Syrah, Mourvèdre

Discrete lovely salmon color. Elegant, fresh and pure nose. Round, supple, full-bodied, well balanced and aromatic mouth. The finish is voluptuous and slightly spicy after taste.