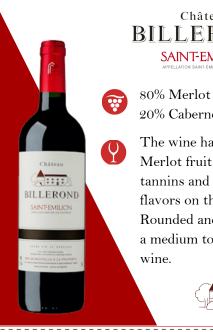

A

BILLEROND

## Château BILLEROND

SAINT-EMILION

20% Cabernet Sauvignon

The wine has lovely, soft Merlot fruit with ripe tannins and red berry fruit flavors on the palate. Rounded and smooth, it is a medium to full-bodied

80% Merlot 20% Cabernet Sauvignon

The wine has lovely, soft Merlot fruit with ripe tannins and red berry fruit flavors on the palate. Rounded and smooth, it is a medium to full-bodied wine.

80% Merlot 20% Cabernet Sauvignon