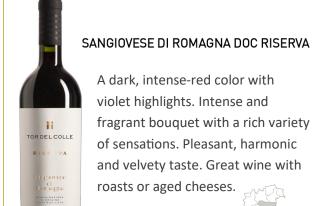

# **TOR DEL COLLE** SANGIOVESE DI ROMAGNA DOC RISERVA

TOR DEL COLLE

TOR DEL COLLE

A dark, intense-red color with violet highlights. Intense and fragrant bouquet with a rich variety of sensations. Pleasant, harmonic and velvety taste. Great wine with roasts or aged cheeses.