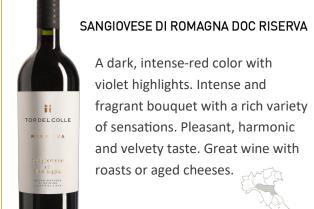

#### SANGIOVESE DI ROMAGNA DOC RISERVA

A dark, intense-red color with violet highlights. Intense and fragrant bouquet with a rich variety of sensations. Pleasant, harmonic and velvety taste. Great wine with roasts or aged cheeses.