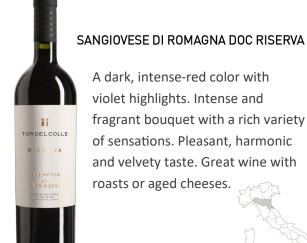

#### SANGIOVESE DI ROMAGNA DOC RISERVA

A dark, intense-red color with violet highlights. Intense and fragrant bouquet with a rich variety of sensations. Pleasant, harmonic and velvety taste. Great wine with roasts or aged cheeses.