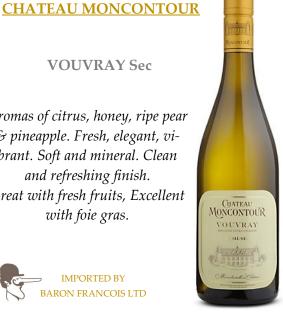

# **CHATEAU MONCONTOUR**

### **VOUVRAY Sec**

Aromas of citrus, honey, ripe pear & pineapple. Fresh, elegant, vibrant. Soft and mineral. Clean and refreshing finish. *Great with fresh fruits, Excellent* with foie gras.

CHATEAU MONCONTOUR VOUVRAY