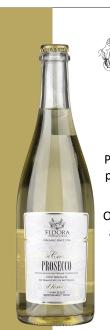

# PROSECCO DOC FRIZZANTE IL FONDO

Pleasant hints of green apple, white peach. A splash of citrus on mineral background

On the palate it is sapid, pasty, fresh and harmonious. Floral and fruity, with slight bread crust aromas.

#### PROSECCO DOC FRIZZANTE

IL FONDO

Pleasant hints of green apple, white peach. A splash of citrus on mineral background

On the palate it is sapid, pasty, fresh and harmonious. Floral and fruity, with slight bread crust aromas.

## PROSECCO DOC FRIZZANTE IL FONDO

Pleasant hints of green apple, white peach. A splash of citrus on mineral background

On the palate it is sapid, pasty, fresh and harmonious. Floral and fruity, with slight bread crust aromas.