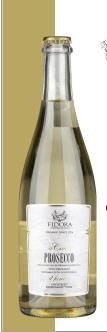

# PROSECCO DOC FRIZZANTE IL FONDO

Pleasant hints of green apple, white peach. A splash of citrus on mineral background

On the palate it is sapid, pasty, fresh and harmonious. Floral and fruity, with slight bread crust aromas.

#### PROSECCO DOC FRIZZANTE

IL FONDO

Pleasant hints of green apple, white peach. A splash of citrus on mineral background

On the palate it is sapid, pasty, fresh and harmonious. Floral and fruity, with slight bread crust aromas.

## PROSECCO DOC FRIZZANTE IL FONDO

Pleasant hints of green apple, white peach. A splash of citrus on mineral background

On the palate it is sapid, pasty, fresh and harmonious. Floral and fruity, with slight bread crust aromas.