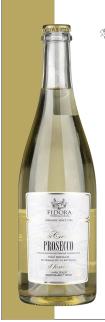

# PROSECCO DOC FRIZZANTE IL FONDO

Pleasant hints of green apple, white peach. A splash of citrus on mineral background

On the palate it is sapid, pasty, fresh and harmonious. Floral and fruity, with slight bread crust aromas.

#### PROSECCO DOC FRIZZANTE

IL FONDO

Pleasant hints of green apple, white peach. A splash of citrus on mineral background

On the palate it is sapid, pasty, fresh and harmonious. Floral and fruity, with slight bread crust aromas.

## PROSECCO DOC FRIZZANTE IL FONDO

Pleasant hints of green apple, white peach. A splash of citrus on mineral background

On the palate it is sapid, pasty, fresh and harmonious. Floral and fruity, with slight bread crust aromas.