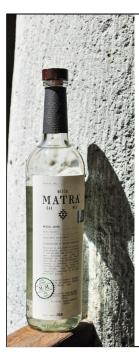

MATRA OAX Espadin

This mezcal has a transparent crystalline sight. The nose shows floral, nutty and roasted coffee aromas. It has a mild flavor, sweet to cinnamon, mango and with a toasted coffee finish.