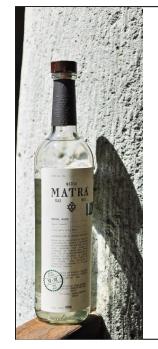

MATRA OAX Espadin

This mezcal has a transparent crystalline sight. The nose shows floral, nutty and roasted coffee aromas. It has a mild flavor, sweet to cinnamon, mango and with a toasted coffee finish.