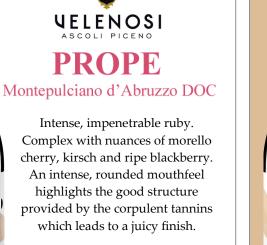

Intense, impenetrable ruby. Complex with nuances of morello cherry, kirsch and ripe blackberry. An intense, rounded mouthfeel highlights the good structure provided by the corpulent tannins which leads to a juicy finish.