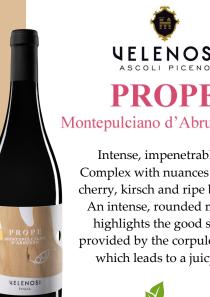

## **VELENOSI** PROPE Montepulciano d'Abruzzo DOC

Intense, impenetrable ruby. Complex with nuances of morello cherry, kirsch and ripe blackberry. An intense, rounded mouthfeel highlights the good structure provided by the corpulent tannins which leads to a juicy finish.