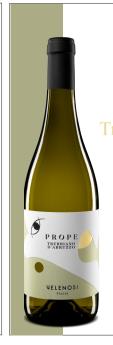

## **PROPE**

Trebbiano d'Abruzzo DOC

Bright straw yellow. Yellow peach, white flowers, sun-dried hay, celery and fennel diversify this array of scents. Warm, fullbodied, smooth and well-orchestrated.