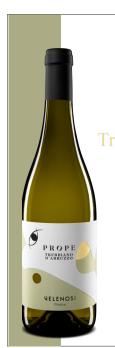

## **PROPE**

Trebbiano d'Abruzzo DOC

Bright straw yellow. Yellow peach, white flowers, sun-dried hay, celery and fennel diversify this array of scents. Warm, fullbodied, smooth and well-orchestrated.