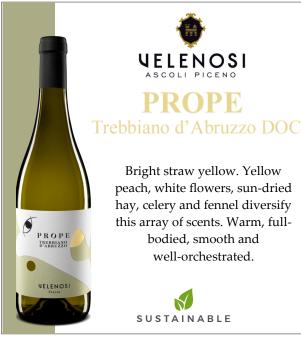

## **PROPE**

Trebbiano d'Abruzzo DOC

Bright straw yellow. Yellow peach, white flowers, sun-dried hay, celery and fennel diversify this array of scents. Warm, fullbodied, smooth and well-orchestrated.