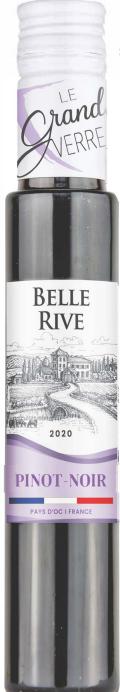

## **Belle Rive**

Appelation: Pays d'Oc

Varietals: 100% Pinot Noir

Vineyard soil: Limestone

Vineyard certification:

Winegrowing & making: cold maceration to get fresh fruit sloping vineyards 6 months agering with French oak

A shining example of the grace of French pinot noir, from the seductive hints of baking spices on the nose to the soft notes of fresh raspberries showcased in this elegant juice.

187mL - 6.3Oz Alc. 14% by vol.

(424) 259 1030

hello@le-grand-verre.com

2220 Eastman Ave, Ste 105 Ventura CA 93003