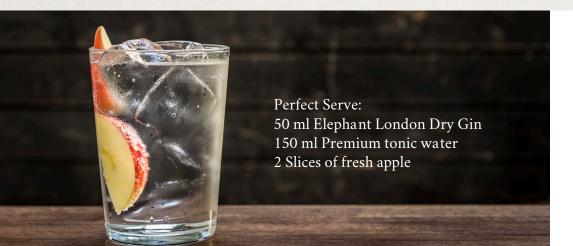

Elephant Gin is a premium handcrafted London Dry Gin of 45% alcoholic volume, made with carefully selected ingredients. Handcrafted in Germany with high quality production standards, the gin is copper distilled in small batches using 14 botanicals, including rare African that combine with fresh apples and pure spring water from Germany to create the gin's distinctive flavor profile.



Elephant Gin grew by + 55 % from 2019 - 2021



## ELEPHANT LONDON DRY GIN

|                       | РК | 1 cs    | 2 cs    | 3cs     |
|-----------------------|----|---------|---------|---------|
| Elephant - London Dry | 6  | \$30.00 | \$28.00 | \$26.67 |





Complex but strikingly smooth taste, encompassing floral, fruity and spicy flavors. Awarded World's Best Gin, 15% of bottle profits go to Elephant Conservation projects. Better Gin. Safer Elephants.

\$