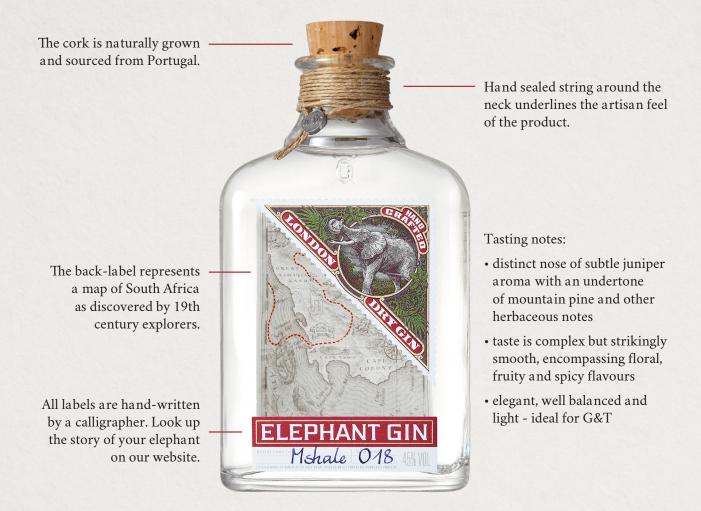

Elephant Gin is a premium handcrafted London Dry Gin of 45% alcoholic volume, made with carefully selected ingredients. Handcrafted in Germany with high quality production standards, the gin is copper distilled in small batches using 14 botanicals, including rare African that combine with fresh apples and pure spring water from Germany to create the gin's distinctive flavor profile.

Complex but strikingly smooth taste, encompassing floral, fruity and spicy flavors. Awarded World's Best Gin, 15% of bottle profits go to Elephant Conservation projects. Better Gin. Safer Elephants.

\$