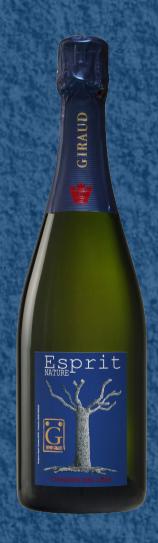

Humanity and Sustainability are the key words of L'Esprit Nature, gateway to the Henri Giraud universe. This brilliant wine bears the flag of the house's original commitment to the defence of the environment. Its emblem, the paper oak, tells the story of the fragility of life and the capacity of Man to reinvent it. Sparkling with beautiful mineral bitterness, it pushes the door of the great wines of Champagne, while its incomparable fruit invites shared pleasure.

## **ESPRIT NATURE**