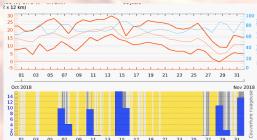

INES: 31 years old VINE POPULATION: 70% Cabernet Sauvignon 30% Merlot HARVEST: Mechanical VINIFICATION: In thermo-regulated stainless-steel vats MATURING: 12 months in French Barrels (30%new)



Owner: De Luze Family 3 chemin du Paveil 33460 Soussans Contact: contact@chateaupaveildeluze.com 09 75 64 57 97

## CHATEAU PAVEIL DE LUZE 2018, AOC MARGAUX CRU BOURGEOIS EXCEPTIONNEL

AVERAGE PRODUCTION: 57hl/ha

BLENDING: 80% Cabernet Sauvignon 20% Merlot

BOTTLING: 22/06/2020

BOTTLES PRODUCED: 208 000 bottles

ALCOOLIC STRENGHT : 14%

CONSULTANT : Derenoncourt Consultant

TASTING NOTE : Revue des Vins de France

« It possesses real charm and finesse, and a moderate extraction which preserves the crispness and juiciness of the fruit. Melted and harmonious finish. »

## Météo des vendanges 2018



Temperature

Pluviometry