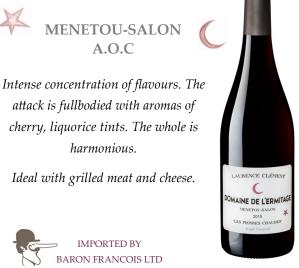

## LAURENCE CLEMENT

MENETOU-SALON A.O.C

Intense concentration of flavours. The attack is fullbodied with aromas of cherry, liquorice tints. The whole is harmonious.

Ideal with grilled meat and cheese.

LAURENCE CLEMENT

MENETOU-SALON A.O.C

Intense concentration of flavours. The attack is fullbodied with aromas of cherry, liquorice tints. The whole is harmonious.

Ideal with grilled meat and cheese.

LAURENCE CLÉMENT

C

DOMAINE DE L'ERMITAG

## LAURENCE CLEMENT

Intense concentration of flavours. The attack is fullbodied with aromas of cherry, liquorice tints. The whole is harmonious.

Ideal with grilled meat and cheese.

LAURENCE CLÉMENT (

OMAINE DE L'ERMITAG

## LAURENCE CLEMENT

**MENETOU-SALON** A.O.C

Intense concentration of flavours. The attack is fullbodied with aromas of cherry, liquorice tints. The whole is harmonious.

Ideal with grilled meat and cheese.

LAURENCE CLÉMENT

IMPORTED BY BARON FRANCOIS LTD